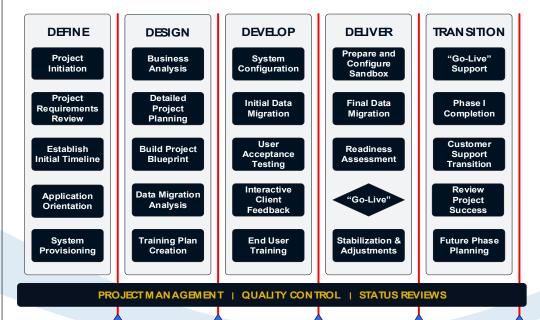

#### FINANCIAL FORCE HCM IMPLEMENTATION METHODOLOGY

## OUR IMPLEMENTATION METHODOLOGY

At HRMS we believe in delivering your implementation of FinancialForce HCM right the first time by not only following a comprehensive, well-executed methodology and providing experienced consultants to execute on project tasks and deliverables, but by also continually providing timely and effective communication throughout your implementation.

HRMS' phased implementation approach leverages industry best practices and years of experience implementing HRIS, HRMS and HCM systems at hundreds of organizations. HRMS delivers measurable results for your FinancialForce HCM deployment and provides a roadmap to a successful implementation.