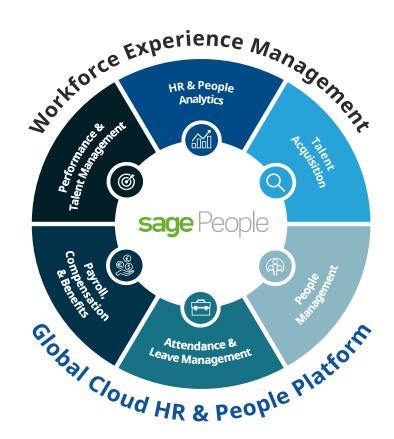

# Global HR & People System

Sage People (formerly Fairsail) is an end-to-end, cloud HR and People system for mid-size multinationals, enabling customers to become people companies and transform how they recruit, manage and engage their people. Implemented quickly and easy to use, Sage People increases workforce visibility, improves HR productivity and delivers great experiences across the entire workforce.

#### Everything you need to put you in control

Sage People is a fully integrated, end-to-end HR and People system based on the Salesforce App Cloud which delivers a holistic, consistent experience from joining to leaving. It automates a wide range of processes, including talent acquisition, engagement, management, development, and planning – supporting international requirements and local regulations. Its consolidated global reporting, dashboards and people analytics provide real-time actionable insights across your workforce.