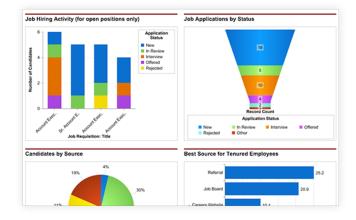

# Talent Acquisition: Recruit the right people, onboard them the right way

- Leverage social media sites for applicant tracking and recruiting
   -through one integrated system.
- Increase manager and recruiter collaboration to make smarter decisions.
- Accelerate the orientation and training processes for new employees.

#### Reports & Analytics

- · Manage what you measure with visibility.
- Build comprehensive org charts and visualizations of key workforce data.
- Get dashboards with summaries of your key initiatives.
- Create reports from any component of FinancialForce HCM.
- Utilize dashboards and mobile reporting to track metrics.