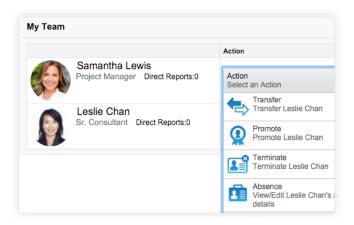

#### Empower managers and employees to do more

- Recognize, retain and reward your talent with 360 degree performance reviews, goal management, and compensation planning.
- Provide employees with more social features, e.g. update personal information, refer the best candidates for positions, request time off.
- Eliminate manual integrations between modules, toggling between interfaces, and unnecessary searching for information.

#### Focus HR on strategic initiatives by automating manual tasks

- Eliminate routine paperwork and data entry for HR with employee and manager self-service.
- Easily configure approvals and notifications on any employee or manager initiated self-service request.
- Date monitoring allows system management of future dating of all HR transactions (e.g. return from leaves or expiration of certificates/licenses/ visas).